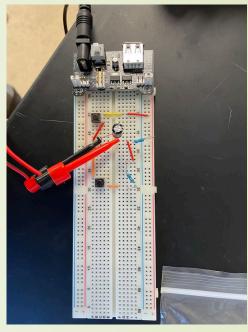

## Engineering: Lab Classes and Students Served

- Total # of Engineering Classes (8)
  - *-* 100, 210, 215, 230, 240, 260, 261, 270
- Classes with Lab Component (5)
  - 100, 210, 215, 261, 270

| Headcount of students from AY 19-23 (4 years) |            |                    |
|-----------------------------------------------|------------|--------------------|
| Lab Class                                     | # Students | Type of labs       |
| ENGR 100                                      | 378        | Robotics + variety |
| ENGR 210                                      | 112        | 3D printing        |
| ENGR 215                                      | 84         | Computer lab       |
| ENGR 261                                      | 63         | Electronics        |
| ENGR 270                                      | 60         | Materials testing  |

#### Desired Engineering Lab Tech Responsibilities

- 1) Maintain list of consumables needed
  - Order as needed
- 2) Update lab computers/software as needed working with ITS
- 3) Prepare kits for various classes at start of semester
- 4) Maintain lab apparatus