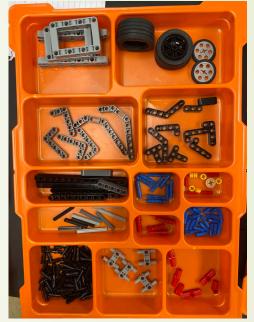

## Engineering: Lab Classes and Students Served

- Total # of Engineering Classes (8)
  - *-* 100, 210, 215, 230, 240, 260, 261, 270
- Classes with Lab Component (5)
  - 100, 210, 215, 261, 270

| Headcount of students from AY 19-23 (4 years) |            |                    |
|-----------------------------------------------|------------|--------------------|
| Lab Class                                     | # Students | Type of labs       |
| ENGR 100                                      | 378        | Robotics + variety |
| ENGR 210                                      | 112        | 3D printing        |
| ENGR 215                                      | 84         | Computer lab       |
| ENGR 261                                      | 63         | Electronics        |
| ENGR 270                                      | 60         | Materials testing  |

#### Desired Engineering Lab Tech Responsibilities

- 1) Maintain list of consumables needed
  - Order as needed
- 2) Update lab computers/software as needed working with ITS
- 3) Prepare kits for various classes at start of semester
- 4) Maintain lab apparatus