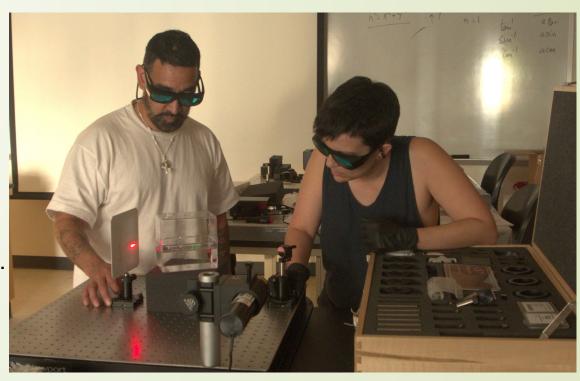

## Engineering: Lab Classes and Students Served

- Total # of Engineering Classes (8)
  - *-* 100, 210, 215, 230, 240, 260, 261, 270
- Classes with Lab Component (5)
  - 100, 210, 215, 261, 270

| Headcount of students from AY 19-23 (4 years) |            |                    |
|-----------------------------------------------|------------|--------------------|
| Lab Class                                     | # Students | Type of labs       |
| ENGR 100                                      | 378        | Robotics + variety |
| ENGR 210                                      | 112        | 3D printing        |
| ENGR 215                                      | 84         | Computer lab       |
| ENGR 261                                      | 63         | Electronics        |
| ENGR 270                                      | 60         | Materials testing  |

### Currently engineering faculty do all work, including:

- Maintains Lab equipment
- Software selection and installation
- Materials inventory and ordering
- Kit preparation
- Laboratory and technical manual updates