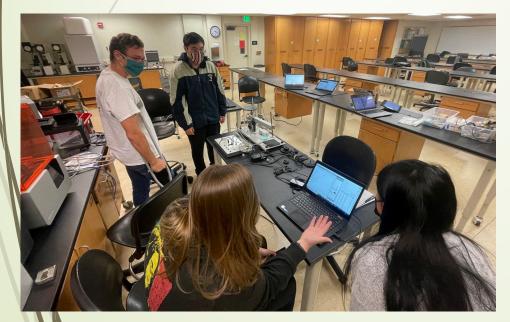

## Engineering: Lab Classes and Students Served

- Total # of Engineering Classes (8)
  - *-* 100, 210, 215, 230, 240, 260, 261, 270
- Classes with Lab Component (5)
  - 100, 210, 215, 261, 270

| Headcount of students from AY 19-23 (4 years) |            |                    |
|-----------------------------------------------|------------|--------------------|
| Lab Class                                     | # Students | Type of labs       |
| ENGR 100                                      | 378        | Robotics + variety |
| ENGR 210                                      | 112        | 3D printing        |
| ENGR 215                                      | 84         | Computer lab       |
| ENGR 261                                      | 63         | Electronics        |
| ENGR 270                                      | 60         | Materials testing  |

### Currently engineering faculty do all work, including:

- Maintains Lab equipment
- Software selection and installation
- Materials inventory and ordering
- Kit preparation
- Laboratory and technical manual updates