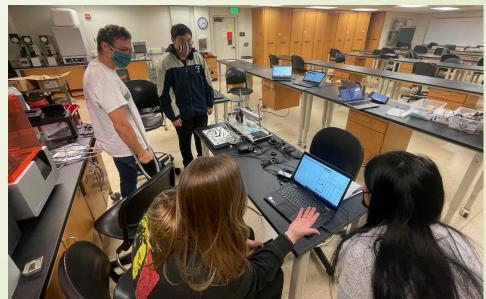

## Engineering: Lab Classes and Students Served

- Total # of Engineering Classes (8)
  - *-* 100, 210, 215, 230, 240, 260, 261, 270
- Classes with Lab Component (5)
  - 100, 210, 215, 261, 270

| Headcount of students from AY 19-23 (4 years) |            |                    |
|-----------------------------------------------|------------|--------------------|
| Lab Class                                     | # Students | Type of labs       |
| ENGR 100                                      | 378        | Robotics + variety |
| ENGR 210                                      | 112        | 3D printing        |
| ENGR 215                                      | 84         | Computer lab       |
| ENGR 261                                      | 63         | Electronics        |
| ENGR 270                                      | 60         | Materials testing  |

ENG labs served ~700 students over past 4 years