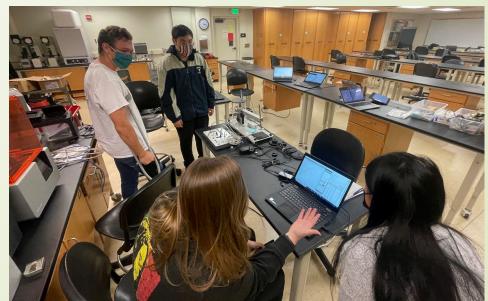

## Engineering: Lab Classes and Students Served

- Total # of Engineering Classes (8)
  - *-* 100, 210, 215, 230, 240, 260, 261, 270
- Classes with Lab Component (5)
  - 100, 210, 215, 261, 270

| Headcount of students from AY 19-23 (4 years) |            |                    |
|-----------------------------------------------|------------|--------------------|
| Lab Class                                     | # Students | Type of labs       |
| ENGR 100                                      | 378        | Robotics + variety |
| ENGR 210                                      | 112        | 3D printing        |
| ENGR 215                                      | 84         | Computer lab       |
| ENGR 261                                      | 63         | Electronics        |
| ENGR 270                                      | 60         | Materials testing  |

ENG labs served ~700 students over past 4 years