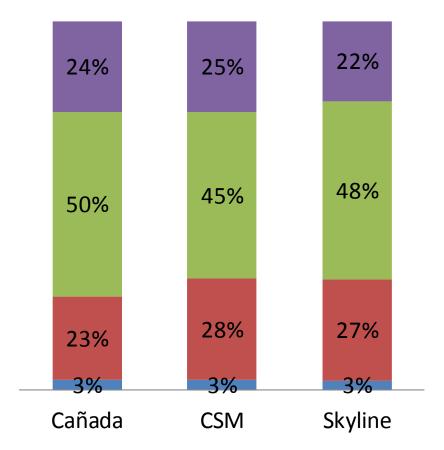

## Cañada Employee Age Fall 2014

- Educational Administrator
- Academic, Tenured/Tenure Track

Academic, Temporary

Classified

What is Cañada College's employee's characteristics comparing with our two sister colleges?

## Percentage of Employee Classification Fall 2014

- Classified
- Academic, Temporary
- Academic, Tenured/Tenure Track
- Educational Administrator