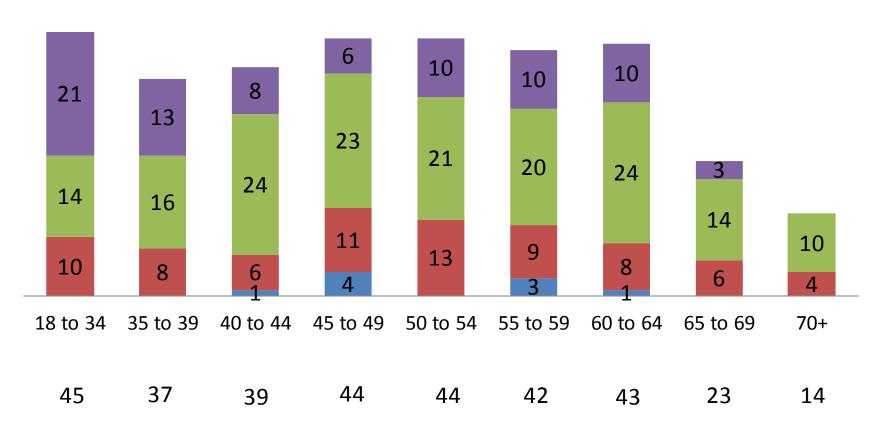

## Cañada Employee Age Fall 2014

- Educational Administrator
- Academic, Tenured/Tenure Track

Academic, Temporary

Classified

What is Cañada College's employee's characteristics comparing with our two sister colleges?