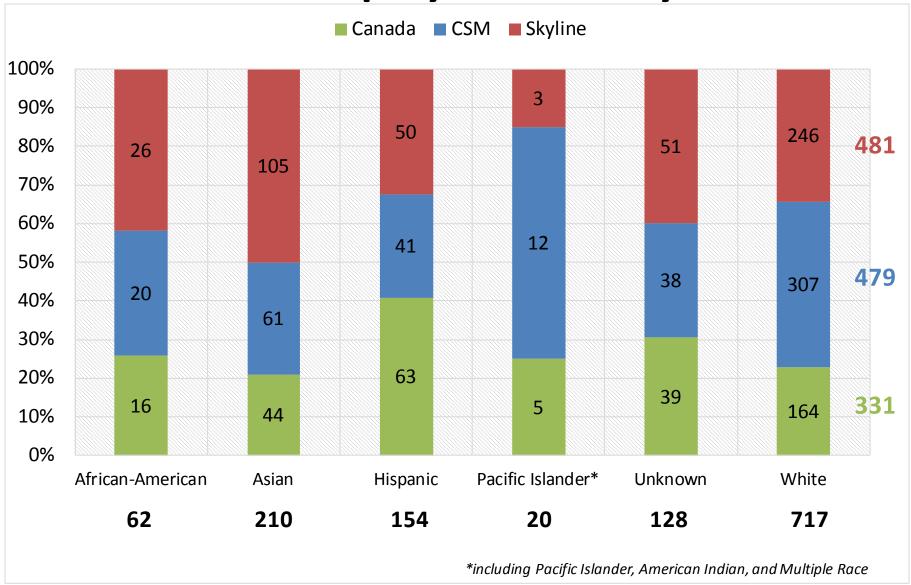

### Cañada Employee Ethnicity Fall 2014

The ethnicity distribution for our classified employees reflects our student population.

<sup>\*</sup> If the ethnic group has less than 5 people, it is not displayed (multi race, American Indian, and Pacific Islander.)

#### Number of Employee Ethnicity Fall 2014