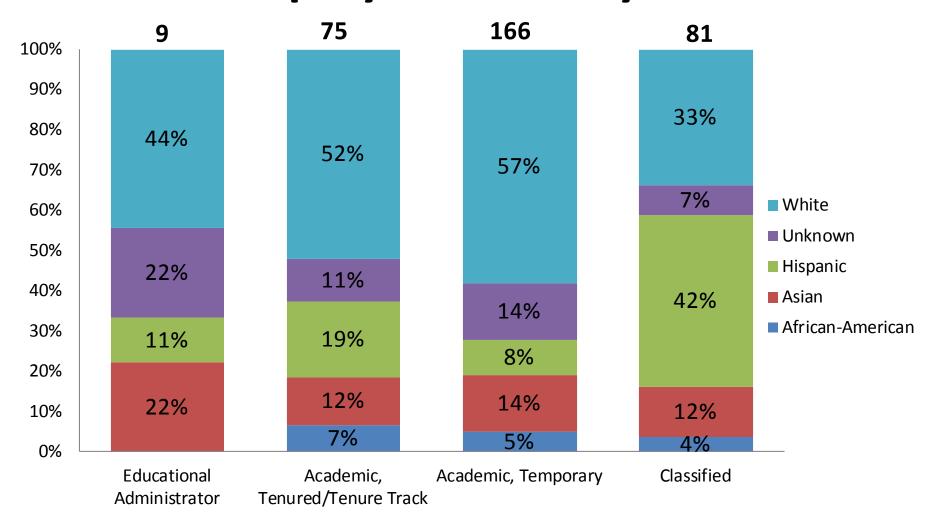

### Cañada Employee Ethnicity Fall 2014

The ethnicity distribution for our classified employees reflects our student population.

<sup>\*</sup> If the ethnic group has less than 5 people, it is not displayed (multi race, American Indian, and Pacific Islander.)