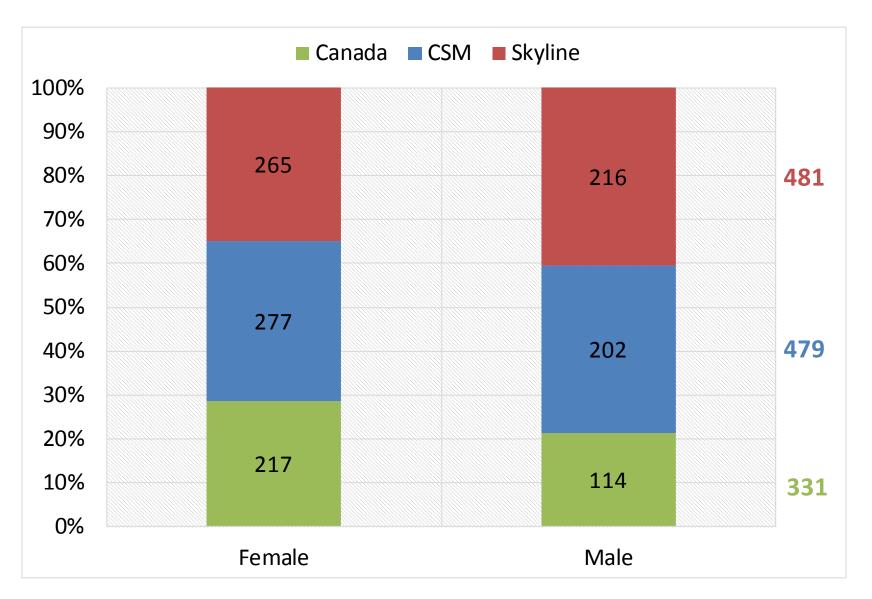

## Cañada Employee Gender Fall 2014

Cañada College has more female employees than male employees across the employee classifications—educational administrator, academic tenured/track, academic temporary, and classified professionals. The gender proportion reflects our student population.

#### Number of Employee Gender Fall 2014