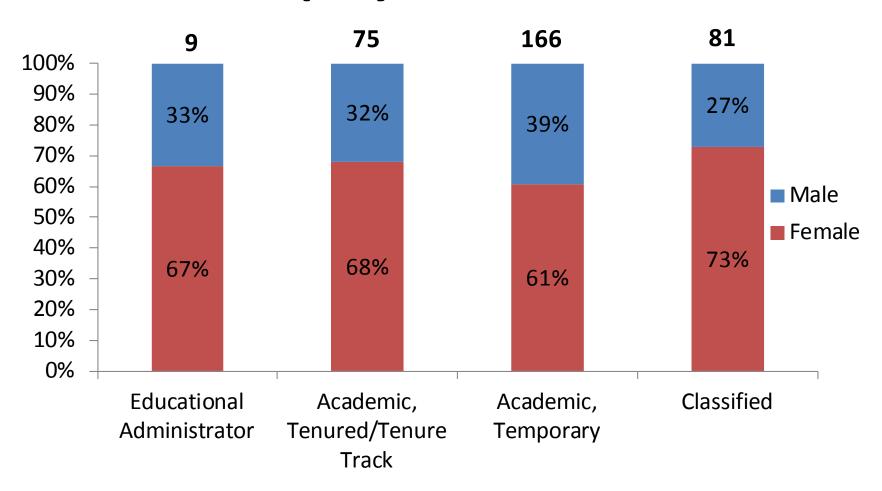

## Cañada Employee Gender Fall 2014

Cañada College has more female employees than male employees across the employee classifications—educational administrator, academic tenured/track, academic temporary, and classified professionals. The gender proportion reflects our student population.