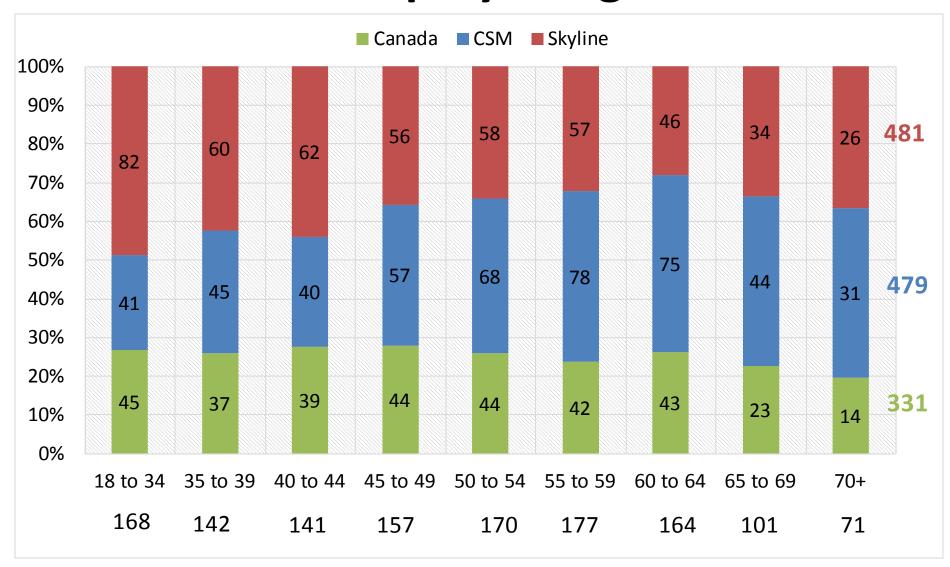

## Cañada Employee Age Fall 2014

- Educational Administrator
- Academic, Tenured/Tenure Track

Academic, Temporary

Classified

What is Cañada College's employee's characteristics comparing with our two sister colleges?

## Number of Employee Age Fall 2014