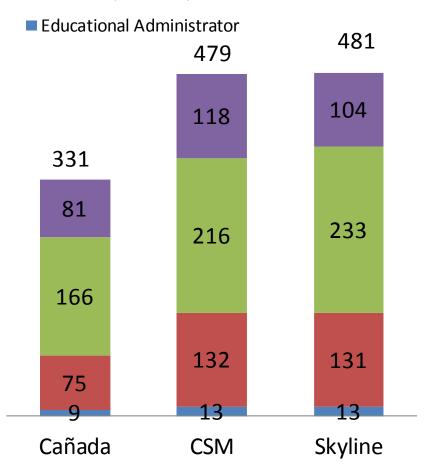

## Cañada Employee Age Fall 2014

- Educational Administrator
- Academic, Tenured/Tenure Track

Academic, Temporary

Classified

What is Cañada College's employee's characteristics comparing with our two sister colleges?