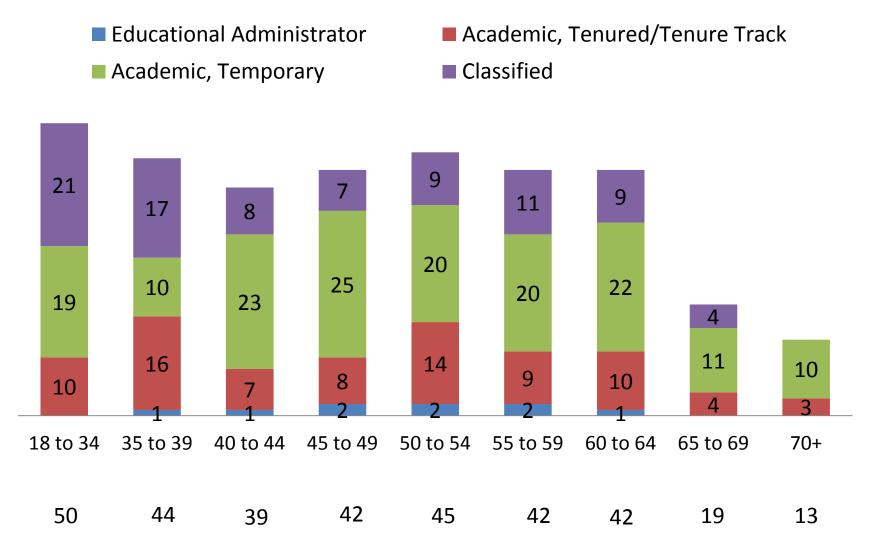

## Cañada Employee Age Fall 2015

12/9/2016

What is Cañada College's employee's characteristics comparing with our two sister colleges?

### Number of Employee Age Fall 2015