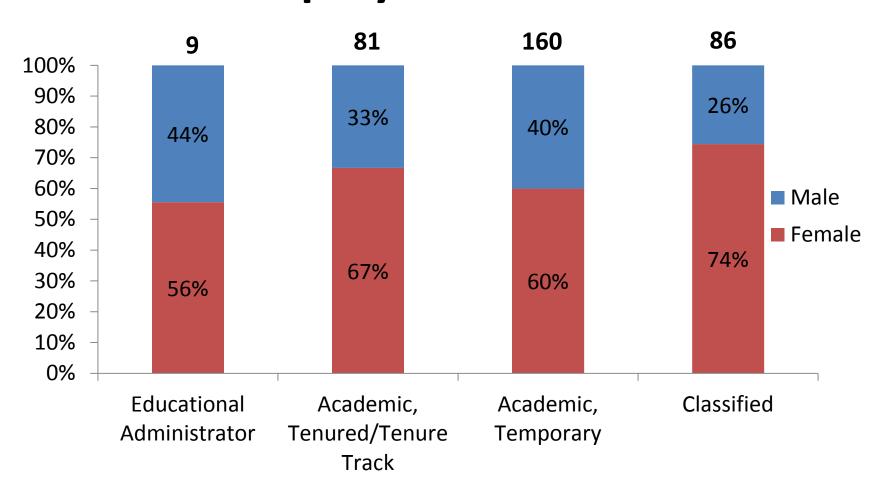

## Cañada College in the fall 2015 has:

- 9 educational administrators
- 81 academic tenured/track (full-time faculty)
- 160 academic temporary (part-time faculty)
- 86 classified professional
- A total of 336 employees

### Cañada Employee Gender Fall 2015

Cañada College has more female employees than male employees across the employee classifications—educational administrator, academic tenured/track, academic temporary, and classified professionals. The gender proportion reflects our student population.