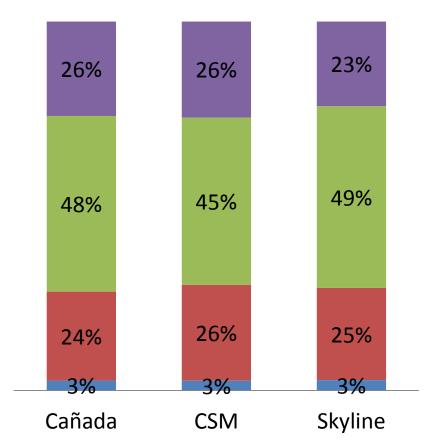

## Percentage of Employee Classification Fall 2015

- Classified
- Academic, Temporary
- Academic, Tenured/Tenure Track
- Educational Administrator