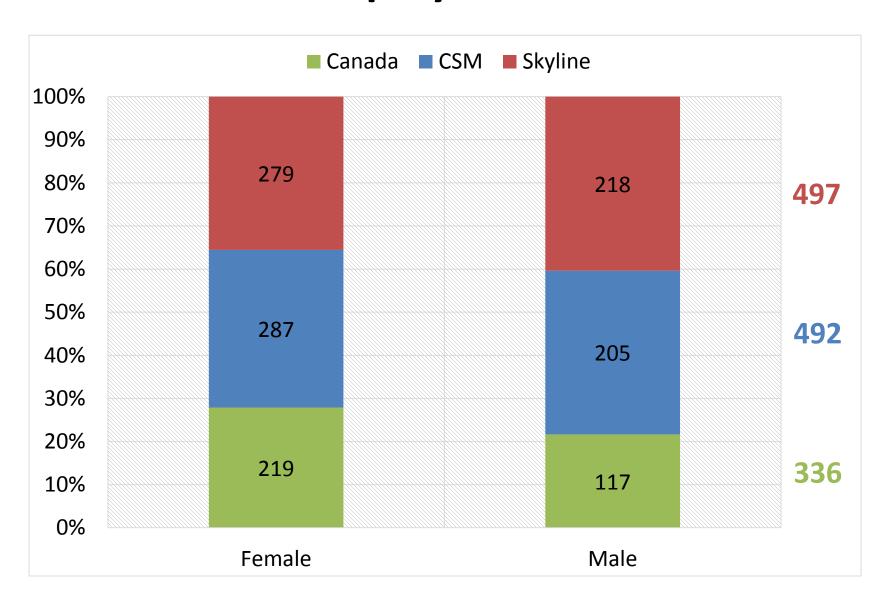

### Cañada Employee Gender Fall 2015

Cañada College has more female employees than male employees across the employee classifications—educational administrator, academic tenured/track, academic temporary, and classified professionals. The gender proportion reflects our student population.

#### **Number of Employee Gender Fall 2015**