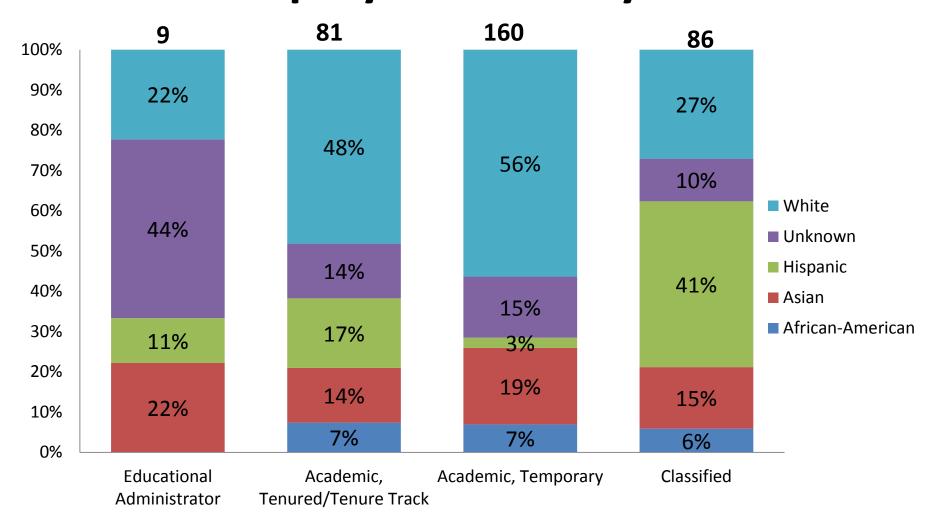

## Cañada College in the fall 2015 has:

- 9 educational administrators
- 81 academic tenured/track (full-time faculty)
- 160 academic temporary (part-time faculty)
- 86 classified professional
- A total of 336 employees

#### Cañada Employee Ethnicity Fall 2015

The ethnicity distribution for our classified employees reflects our student population.

<sup>\*</sup> If the ethnic group has less than 5 people, it is not displayed (multi race, American Indian, and Pacific Islander.)