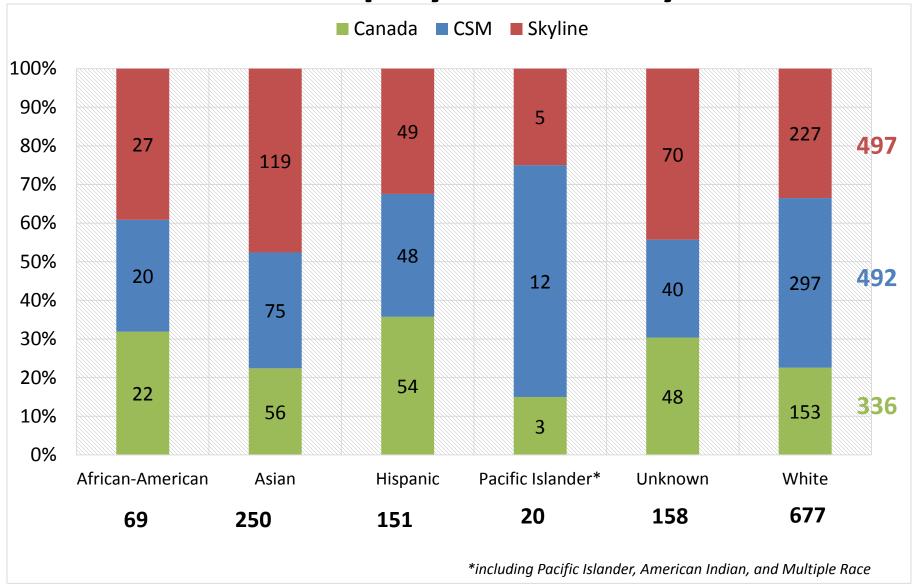

#### Cañada Employee Ethnicity Fall 2015

The ethnicity distribution for our classified employees reflects our student population.

<sup>\*</sup> If the ethnic group has less than 5 people, it is not displayed (multi race, American Indian, and Pacific Islander.)

#### Number of Employee Ethnicity Fall 2015