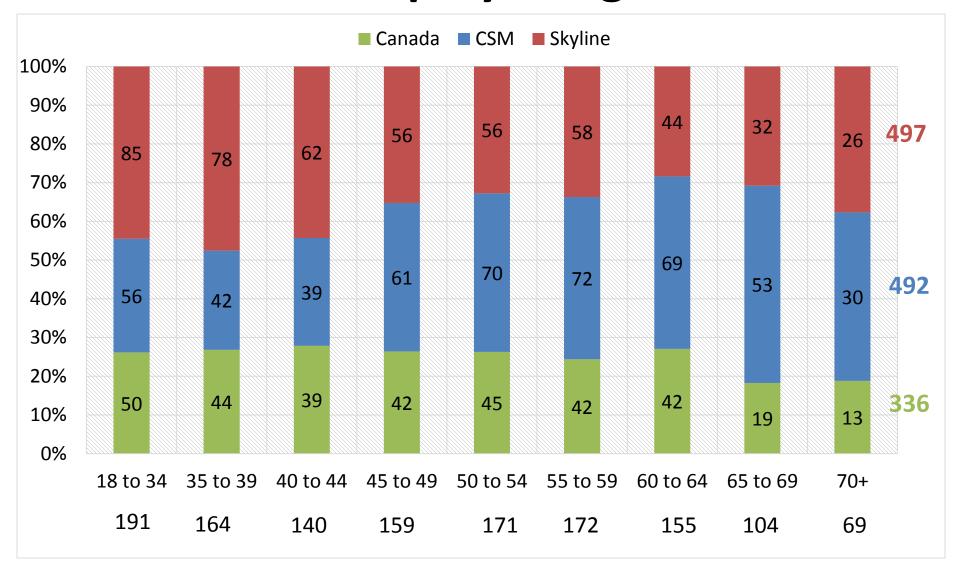

## Cañada Employee Age Fall 2015

12/9/2016

What is Cañada College's employee's characteristics comparing with our two sister colleges?

### Number of Employee Age Fall 2015