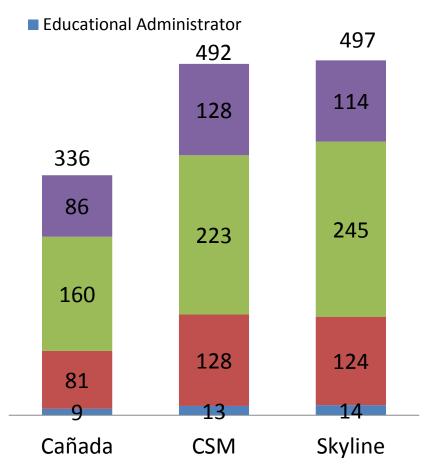

## Cañada Employee Age Fall 2015

12/9/2016

What is Cañada College's employee's characteristics comparing with our two sister colleges?

## Number of Employee Classification Fall 2015

- Classified
- Academic, Temporary
- Academic, Tenured/Tenure Track

## Percentage of Employee Classification Fall 2015

- Classified
- Academic, Temporary
- Academic, Tenured/Tenure Track
- Educational Administrator